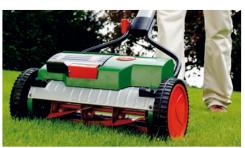

## The absolute freedom in the garden BRILL battery 24 Volts

### Power in the pack: BRILL power battery

With the BRILL battery range, amateur gardeners have the experience of absolute freedom of movement in the garden. The BRILL **compact battery** even makes them independent of the mains, especially in awkward areas. It is carried direct on the body with a shoulder strap and belt clip. That is comfortable and means that the user hardly feels the weight of the connected tools.

The high performance 24 Volts technology guarantees a long running time. It can be used as a powerful source of energy for up to 5 pieces of battery operated tools. The BRILL **power battery** is connected by a short spiral cable with a clip in plug. Just push it into the BRILL **power battery** and off you go.





# Simple to combine

The battery and the batterypowered tools are all available individually. Only the **battery spindle mower** RazorCut Accu 38 is supplied as standard with a 24 Volt power battery. This does, however, also fit all other tools. In this way amateur gardeners can put together their individual equipment.

| Art no<br>with power battery           | Ø            |
|----------------------------------------|--------------|
| Art no                                 | ~            |
| without power battery                  |              |
| EAN Code                               |              |
| with power battery                     |              |
| EAN Code                               |              |
| without power battery                  | Innund       |
| Output/p